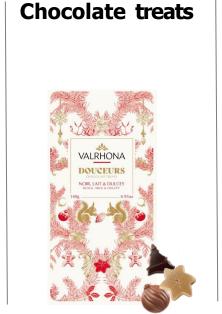

### **Chocolate Treats**

### A MUST-HAVE BOX FOR CHRISTMAS

• In 2024, Top 1 out of 7 in retail sales and Top 2 all BUs for the Christmas collection (represents 29% of sold pieces in the Retail BU and 22% of sold pieces all markets)

 $C2^{C2}$ 

- Ideal for sharing with the **family**, suits all tastes
- The finesse of a unique creation that brings out the warmth of Christmas and the excellence of the brand.
- **Stands out** for children with the incorporation of squirrels and snowman-shaped chocolate on the facing.
- A low-price range, affordable for all.

### AN ULTRA-INDULGENT ASSORTMENT FOR THE WHOLE FAMILY

- An indulgent range of 3 chocolate colors: Dark, Milk and Dulcey
- A festive assortment of Christmas tree, star and snowman-shaped chocolates...
- "Bare" products → less packaging
- On the back of the pack: photos of the products contained in the box to help the customer decide