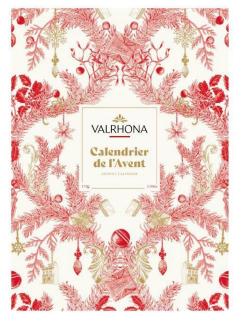

# Advent Calendar (outside)

 +20g of indulgence, 190g in total

**31 cm vs 23cm** 

 A new format, higher and thiner for better visibility on shelf

22 cm vs 21 cm

 New chocolates in the assortment: Gianduja, Caramel bonbon, Jivara squares

New cardboard box, fully recyclable, no more plastic for a reduced carbon footprint

# Advent Calendar

### THE MASTERPIECE OF THE COLLECTION

- A new format with greater impact thanks to its size and structure.
- The finesse of a unique creation that brings out the warmth of Christmas and the excellence of the brand.
- **Stands out** with the incorporation of **Valrhona's signature elements** and carefully crafted colours, enhanced with gold foil printing.
- A story reminiscent of the brand's fundamentals and aimed at a upper socioprofessional category.
- In 2024, TOP 2 in net invoiced revenue for the Christmas collection