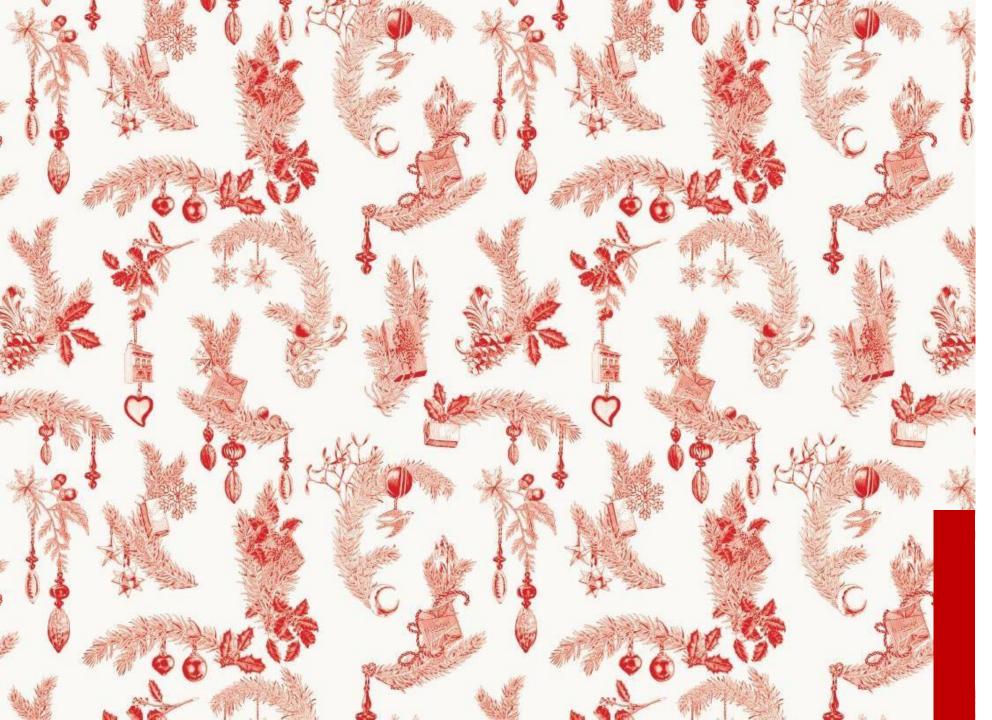

# Advent Calendar (outside)

 +20g of indulgence, 190g in total

**31 cm vs 23cm** 

 A new format, higher and thiner for better visibility on shelf

22 cm vs 21 cm

 New chocolates in the assortment: Gianduja, Caramel bonbon, Jivara squares

New cardboard box, fully recyclable, no more plastic for a reduced carbon footprint