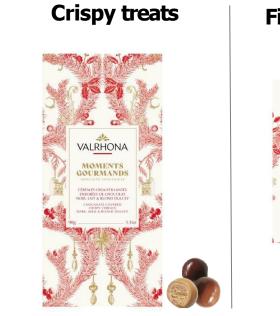

# Crispy treats

### AN AFFORDABLE AND ELEGANT BOX

- A more indulgent product, that will satisfy adults as well as children
- Ideal **as a gift** or **to share** over the festive season.
- The finesse of a unique creation that brings out the warmth of Christmas and the excellence of the brand.
- **Stands out** with the incorporation of **Valrhona's signature elements** and carefully crafted colours, enhanced with gold foil printing.
- An upper socio-professional category targeted product.

### AN ASSORTMENT TO SHARE

- A 100% dark, milk and Dulcey croustibilles assortment to satisfy the entire family
- Chocolate balls are the 1st chocolate confectionery bought ahead of chocolate, mignonettes and equinoxes bites. ", study of the chocolate union.
- Back of pack : photos of the products to help the customer making a choice