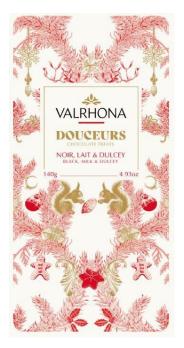

 $C2^{C2}$ 

- Ideal for sharing with the **family**, suits all tastes
- The finesse of a unique creation that brings out the warmth of Christmas and the excellence of the brand.
- **Stands out** for children with the incorporation of squirrels and snowman-shaped chocolate on the facing.
- A low-price range, affordable for all.

### AN ULTRA-INDULGENT ASSORTMENT FOR THE WHOLE FAMILY

- An indulgent range of 3 chocolate colors: Dark, Milk and Dulcey
- A festive assortment of Christmas tree, star and snowman-shaped chocolates...
- "Bare" products → less packaging
- On the back of the pack: photos of the products contained in the box to help the customer decide