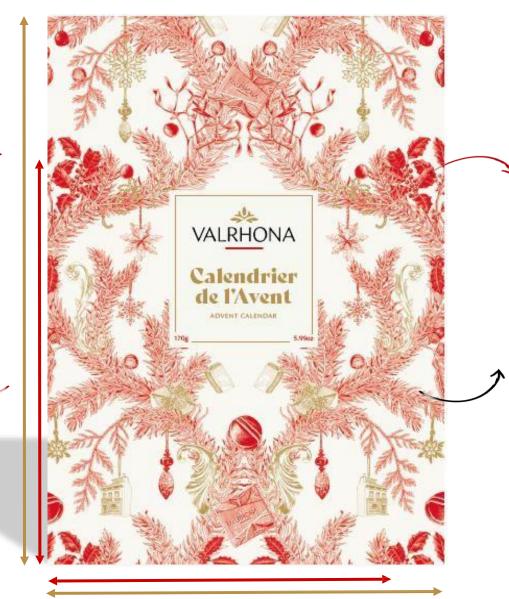

# Advent Calendar (outside)

 +20g of indulgence, 190g in total

**31 cm vs 23cm** 

 A new format, higher and thiner for better visibility on shelf

22 cm vs 21 cm

 New chocolates in the assortment: Gianduja, Caramel bonbon, Jivara squares

New cardboard box, fully recyclable, no more plastic for a reduced carbon footprint

# Advent Calendar

### THE MASTERPIECE OF THE COLLECTION

- A new format with greater impact thanks to its size and structure.
- The finesse of a unique creation that brings out the warmth of Christmas and the excellence of the brand.
- **Stands out** with the incorporation of **Valrhona's signature elements** and carefully crafted colours, enhanced with gold foil printing.
- A story reminiscent of the brand's fundamentals and aimed at a upper socioprofessional category.
- In 2024, TOP 2 in net invoiced revenue for the Christmas collection