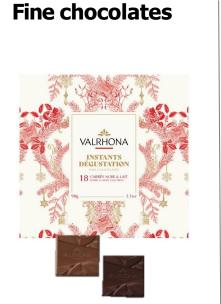

### Fine chocolates

### A TASTING UNPRECEDENTED GOURMET BOX

- A new format with greater premiumness for a 18 squares giftbox.
- A product never before seen in the seasonal collection.
- The finesse of a unique creation that brings out the warmth of Christmas and the excellence of the brand.
- **Stands out** with the incorporation of **Valrhona's signature elements** and carefully crafted colours, enhanced with gold foil printing.
- An adult targeted product for tasting chocolate lovers.

### A COMPLETE ICONIC ASSORTMENT

- 18 squares giftbox with a mix of 3 iconic references
- The Guanaja squares to discover the perfect balance of this iconic blend
- The Caraïbe squares to discover the unique taste of sweet spices
- The Jivara squares to appreciate the fullness and deliciousness of milk chocolate
- Inside of pack : tasting guidelines to ensure an exceptional experience