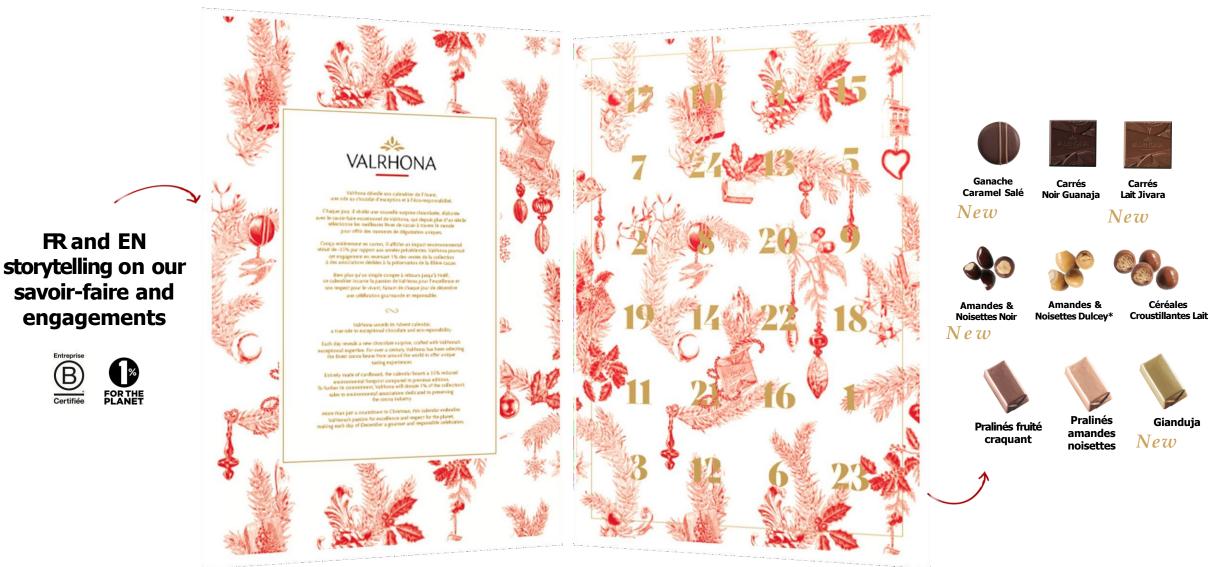

# Our engagement continues...

- A new packaging entirely made of cardboard and therefore fully recyclacle;
- A renewed partnership with the association 1% for the Planet to donate 1% of the collection's sales to associations dedicated to environmental protection.

New cardboard box, fully recyclable, no more plastic for a reduced carbon footprint

### AN INDULGENT AND REFINED ASSORTMENT

- The equinoxes and croustibilles Dark, Milk & Dulcey bring indulgence
- The secrets and squares strengthen the range's **premium positioning**
- · The salted-caramel ganache chocolate bonbon recall the brand's historical know-how
- Back of pack: product visuals to help the customer decide

### A COMPLETE ICONIC ASSORTMENT

- 18 squares giftbox with a mix of 3 iconic references
- The Guanaja squares to discover the perfect balance of this iconic blend
- The Caraïbe squares to discover the unique taste of sweet spices
- The Jivara squares to appreciate the fullness and deliciousness of milk chocolate
- Inside of pack : tasting guidelines to ensure an exceptional experience