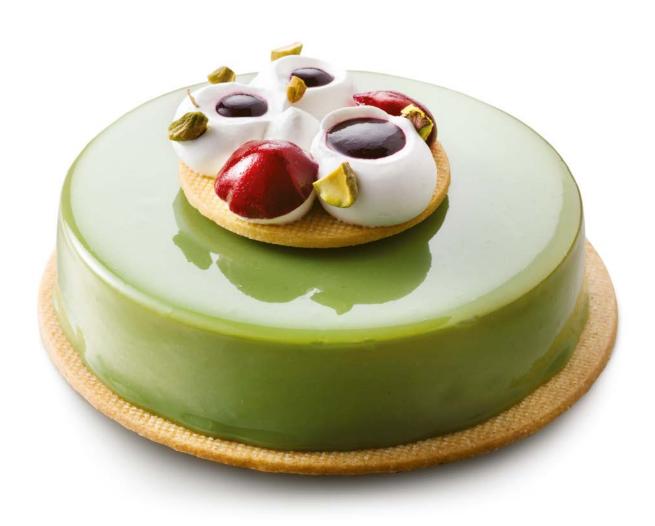

#### Characteristics

- Constant quality, overrun and stand
- Freeze/thaw stable
- Nice white color

#### Usage

- For whipping
- To be used for decoration or in mousses and fillings
- Can be mixed easily with other ingredients such as acids, fruit and alcohol